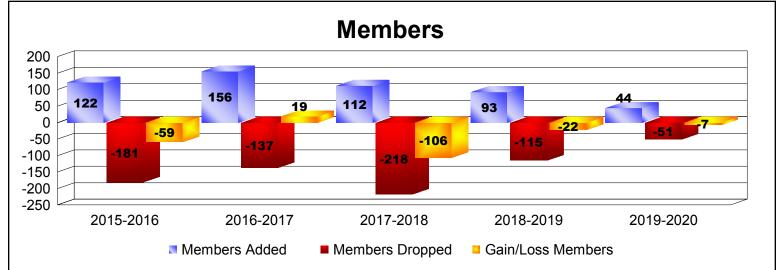

District 201W1 As of December 2019 Cumulative

| Year      | New<br>Clubs | Dropped<br>Clubs | Gain/<br>Loss<br>Clubs | New<br>Members | Charter<br>Members | Reinstate<br>Members | Transfer<br>Members | Total<br>Member<br>Added | Total<br>Members<br>Dropped | Gain/<br>Loss<br>Members |
|-----------|--------------|------------------|------------------------|----------------|--------------------|----------------------|---------------------|--------------------------|-----------------------------|--------------------------|
| 2015-2016 | 0            | -3               | -3                     | 104            | 3                  | 4                    | 11                  | 122                      | -181                        | -59                      |
| 2016-2017 | 0            | -1               | -1                     | 137            | 1                  | 1                    | 17                  | 156                      | -137                        | 19                       |
| 2017-2018 | 1            | -1               | 0                      | 67             | 20                 | 4                    | 21                  | 112                      | -218                        | -106                     |
| 2018-2019 | 0            | -1               | -1                     | 79             | 3                  | 6                    | 5                   | 93                       | -115                        | -22                      |
| 2019-2020 | 0            | -1               | -1                     | 38             | 2                  | 1                    | 3                   | 44                       | -51                         | -7                       |
| Average   | 0            | -1               | -1                     | 85             | 6                  | 3                    | 11                  | 105                      | -140                        | -35                      |