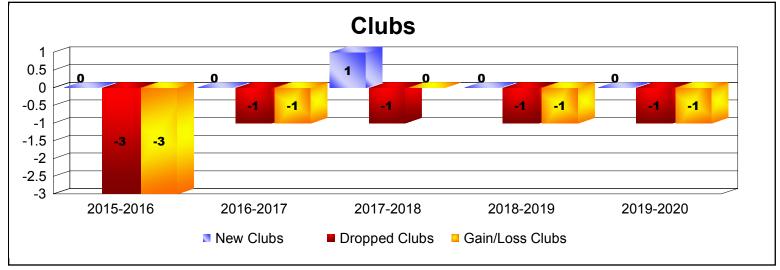

District 201W1 As of December 2019 Cumulative

| Year      | New<br>Clubs | Dropped<br>Clubs | Gain/<br>Loss<br>Clubs | New<br>Members | Charter<br>Members | Reinstate<br>Members | Transfer<br>Members | Total<br>Member<br>Added | Total<br>Members<br>Dropped | Gain/<br>Loss<br>Members |
|-----------|--------------|------------------|------------------------|----------------|--------------------|----------------------|---------------------|--------------------------|-----------------------------|--------------------------|
| 2015-2016 | 0            | -3               | -3                     | 104            | 3                  | 4                    | 11                  | 122                      | -181                        | -59                      |
| 2016-2017 | 0            | -1               | -1                     | 137            | 1                  | 1                    | 17                  | 156                      | -137                        | 19                       |
| 2017-2018 | 1            | -1               | 0                      | 67             | 20                 | 4                    | 21                  | 112                      | -218                        | -106                     |
| 2018-2019 | 0            | -1               | -1                     | 79             | 3                  | 6                    | 5                   | 93                       | -115                        | -22                      |
| 2019-2020 | 0            | -1               | -1                     | 38             | 2                  | 1                    | 3                   | 44                       | -51                         | -7                       |
| Average   | 0            | -1               | -1                     | 85             | 6                  | 3                    | 11                  | 105                      | -140                        | -35                      |